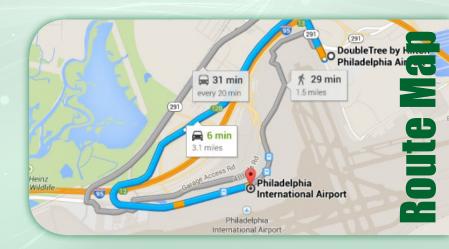

# **Conference Venue Address**

DoubleTree by Hilton Philadelphia Airport 4509 Island Ave, Philadelphia PA 19153, United States